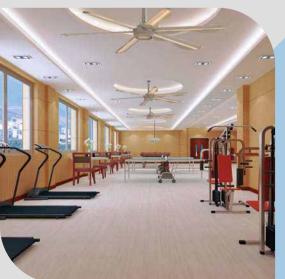

#### PRODUCT INTRODUCTION

HKM Aircool series introduces a new type of HVLS fan, developed based on PMSM (Permanent Magnet Synchronous Motor) technology. This fan is specifically designed for use in public and commercial spaces such as bars, restaurants, gyms, hotel lobbies, and more.

Multi-scenario Use

- Upscale Restaurant •
- Themed Restaurant •
- Large Atmosphere Restaurant
  - Medium Commercial Plaza
    - Supermarket •
    - Convenience Store •

**Entertainment** 