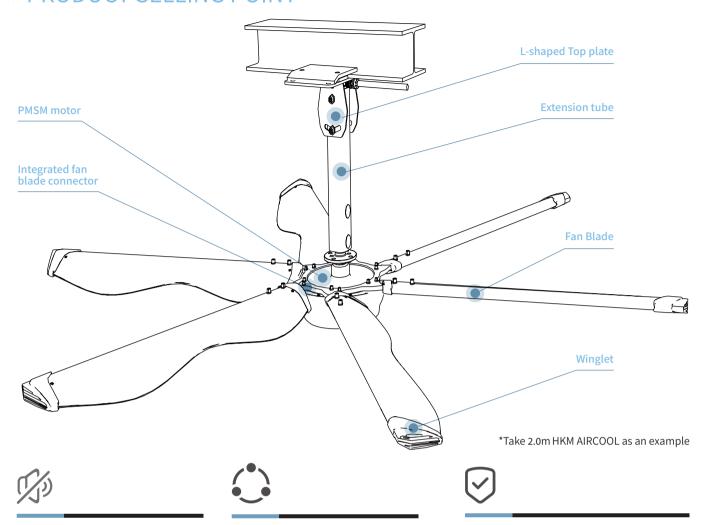

such as bars, restaurants, gyms, hotel lobbies, and more.

Featuring a distinctive wing-shaped aerodynamic blade design, the HKM Aircool is capable of delivering an impressive airflow of up to 7550m<sup>3</sup>/min. With a stable rotation speed, HKM Aircool provides unparalleled comfort compared to traditional fans. Standing beneath the HKM Aircool you'll experience multidirectional airflow, akin to the natural breeze system found outdoors, resulting in a cooling effect of 4-7 degrees Celsius that you can feel on your skin.



# Three-dimensional Air Circulation

High Air Volume,
Large Space Ventilation, Comfortable and Healthy



## **High Efficiency**

A single fan can cover more than \max m<sup>2</sup>
(Air volume is superior to that of \max ordinary fans)

#### PRODUCT SELLING POINT



#### **Quiet and Low Noise**

Natural Airflow Low Wind Noise Enjoy Comfort and Quiet

#### **Exquisite Design**

One Piece Corrugated Fan Blade Design Minimalist and Fine Workmanship Ingenuity Everywhere

#### **Super Energy Saving**

Conform to National Standard GB30253 -2013 and ReachesGrade 1 Energy Saving Efficiency Saving the Costs for You

#### **INSTALLATION CONDITIONS AND TYPES**



### **HKM Aircool SERIES PARAMETERS**



| TECHNICAL SPECIFICATIONS |                 |                 |                 |                 |                 |
|--------------------------|-----------------|-----------------|-----------------|-----------------|-----------------|
| Model                    | HVLS-HKM-SAC-42 | HVLS-HKM-SAC-36 | HVLS-HKM-SAC-30 | HVLS-HKM-SAC-25 | HVLS-HKM-SAC-20 |
| Size