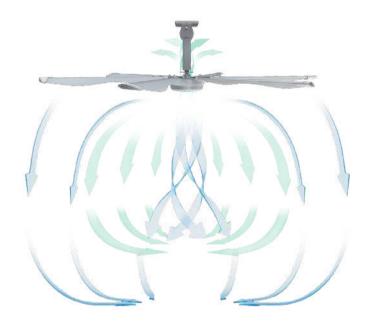

# Three-dimensional Air Circulation

High Air Volume,
Large Space Ventilation, Comfortable and Healthy

Featuring a distinctive wing-shaped aerodynamic blade design, the HKM Aircool is capable of delivering an impressive airflow of up to 7550m<sup>3</sup>/min. With a stable rotation speed, HKM Aircool provides unparalleled comfort compared to traditional fans. Standing beneath the HKM Aircool you'll experience multidirectional airflow, akin to the natural breeze system found outdoors, resulting in a cooling effect of 4-7 degrees Celsius that you can feel on your skin.