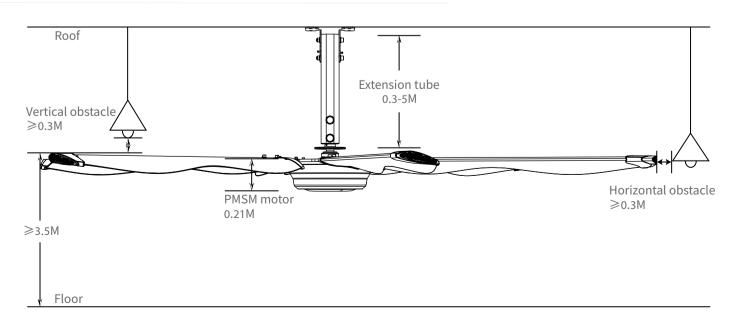

, akin to the natural breeze system found outdoors, resulting in a cooling effect of 4-7 degrees Celsius that you can feel on your skin.



# Three-dimensional Air Circulation

High Air Volume,
Large Space Ventilation, Comfortable and Healthy



## **High Efficiency**

A single fan can cover more than \max m<sup>2</sup>
(Air volume is superior to that of \max ordinary fans)

#### PRODUCT SELLING POINT



#### **Quiet and Low Noise**

Natural Airflow Low Wind Noise Enjoy Comfort and Quiet

#### **Exquisite Design**

One Piece Corrugated Fan Blade Design Minimalist and Fine Workmanship Ingenuity Everywhere

#### **Super Energy Saving**

Conform to National Standard GB30253 -2013 and ReachesGrade 1 Energy Saving Efficiency Saving the Costs for You

#### **INSTALLATION CONDITIONS AND TYPES**



### **HKM Aircool SERIES PARAMETERS**



| TECHNICAL SPECIFICATIONS |                 |                 |                 |                 |                 |
|--------------------------|-----------------|-----------------|-----------------|-----------------|-----------------|
| Model                    | HVLS-HKM-SAC-42 | HVLS-HKM-SAC-36 | HVLS-HKM-SAC-30 | HVLS-HKM-SAC-25 | HVLS-HKM-SAC-20 |
| Size                     | 14ft (4.2m)     | 12ft (3.6m)     | 10ft (3.0m)     | 8ft (2.5m)      | 6.5ft (2.0m)    |
| Fan Weight               | 52kg            | 48kg            | 44kg            | 41kg            | 38kg            |
| Max Speed                | 72RPM           | 95RPM           | 110RPM          | 130RPM          | 150RPM          |
| Power                    | 0.14kW