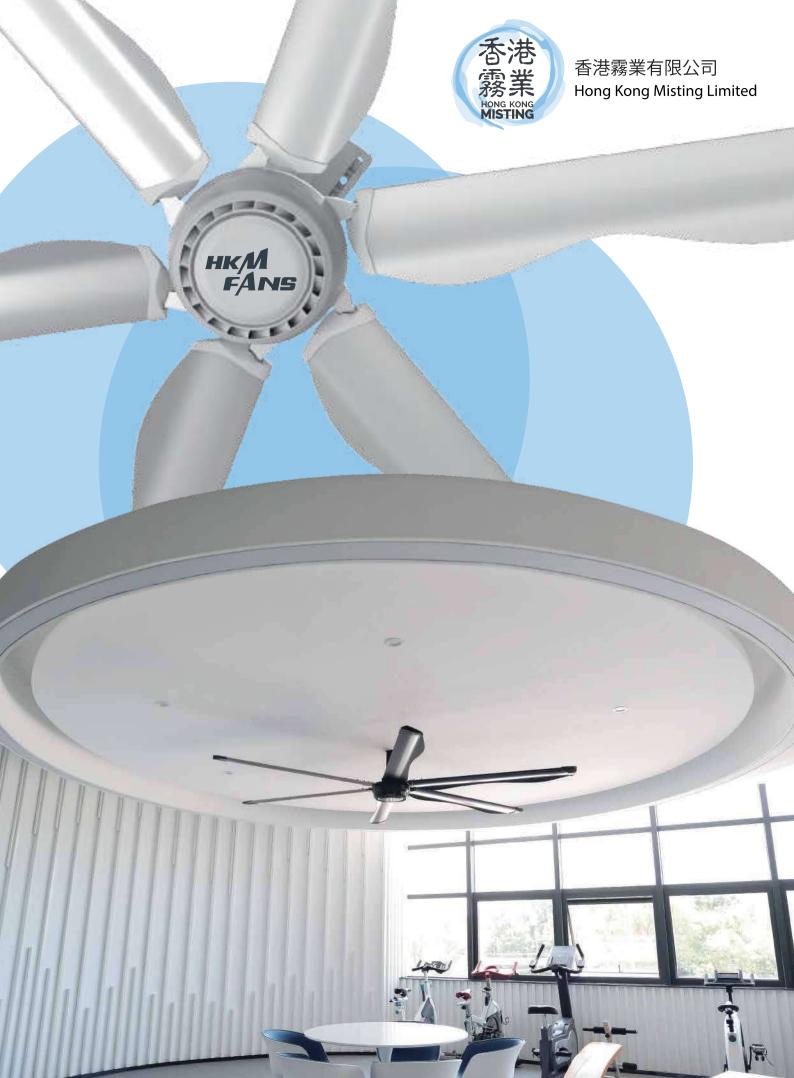

#### PRODUCT INTRODUCTION

HKM Aircool series introduces a new type of HVLS fan, developed based on PMSM (Permanent Magnet Synchronous Motor) technology. This fan is specifically designed for use in public and commercial spaces such as bars, restaurants, gyms, hotel lobbies, and more.

Featuring a distinctive wing-shaped aerodynamic blade design, the HKM Aircool is capable of delivering an impressive airflow of up to 7550m<sup>3</sup>/min. With a stable rotation speed, HKM Aircool provides unparalleled comfort compared to traditional fans. Standing beneath the HKM Aircool you'll experience multidirectional airflow, akin to the natural breeze system found outdoors, resulting in a cooling effect of 4-7 degrees Celsius that you can feel on your skin.