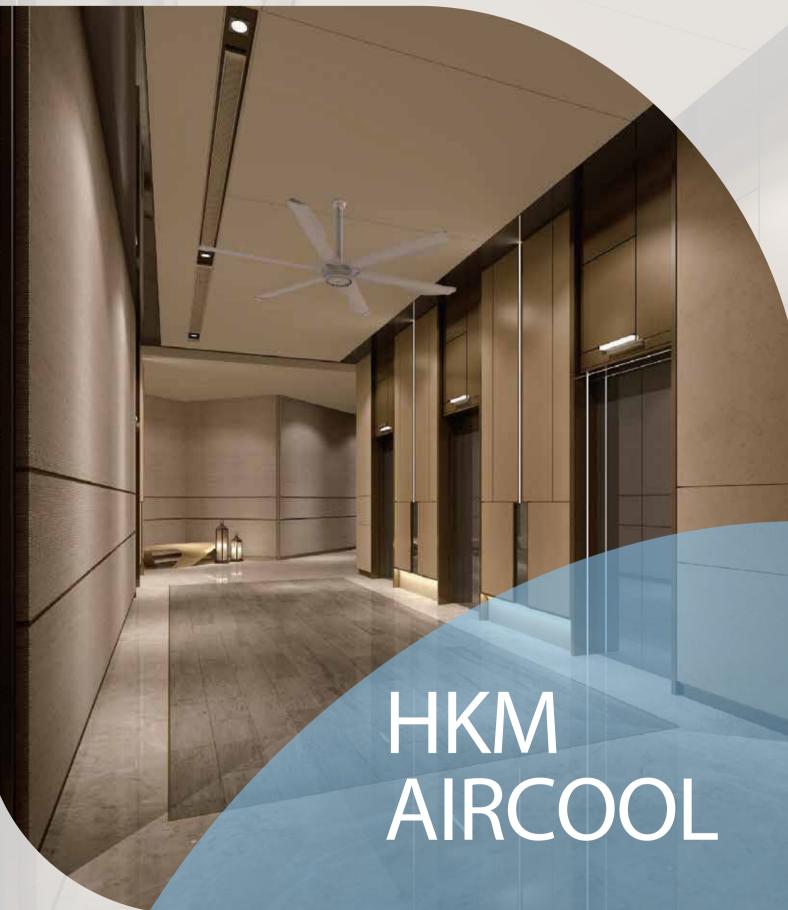

#### PRODUCT INTRODUCTION

HKM Aircool series introduces a new type of HVLS fan, developed based on PMSM (Permanent Magnet Synchronous Motor) technology. This fan is specifically designed for use in public and commercial spaces such as bars, restaurants, gyms, hotel lobbies, and more.

Featuring a distinctive wing-shaped aerodynamic blade design, the HKM Aircool is capable of delivering an impressive airflow of up to 7550m<sup>3</sup>/min. With a stable rotation speed, HKM Aircool provides unparalleled comfort compared to traditional fans. Standing beneath the HKM Aircool you'll experience multidirectional airflow, akin to the natural breeze system found outdoors, resulting in a cooling effect of 4-7 degrees Celsius that you can feel on your skin.